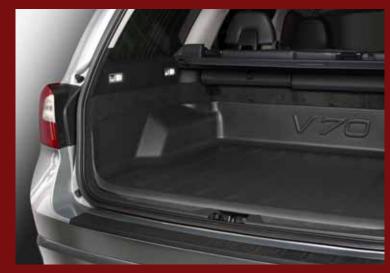

### Trunk trays.

Autoform has a wide range of custom-made trunk trays made to fit each individual vehicle. Today, we have approximately 500 different types that are designed in close collaboration with leading car manufacturers. We use custom made equipment, fitted with sensors that are connected to advanced software, to ensure the end products fit perfectly. Our products in this segment are branded with manufacturers' unique logos and patterns or the Calix group brand.

### The superior polypropylene.

Our trunk trays are made from 100% recyclable polypropylene, laminated with an anti-slip rubber surface. We use polypropylene in a variety of thickness from 1 to 5 mm. The edges vary between 20 to 300 mm depending on our customers' demands.