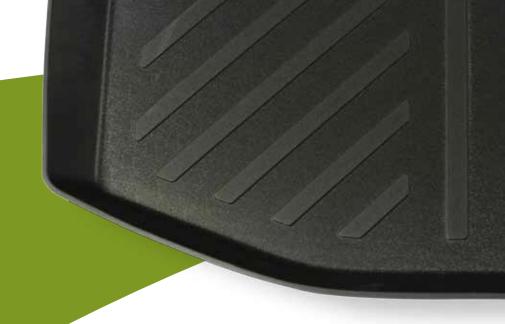

### Trunk trays.

Autoform has a wide range of custom-made trunk trays made to fit each individual vehicle. Today, we have approximately 500 different types that are designed in close collaboration with leading car manufacturers. We use custom made equipment, fitted with sensors that are connected to advanced software, to ensure the end products fit perfectly. Our products in this segment are branded with manufacturers' unique logos and patterns or the Calix group brand.

### The superior polypropylene.

Our trunk trays are made from 100% recyclable polypropylene, laminated with an anti-slip rubber surface. We use polypropylene in a variety of thickness from 1 to 5 mm. The edges vary between 20 to 300 mm depending on our customers' demands.