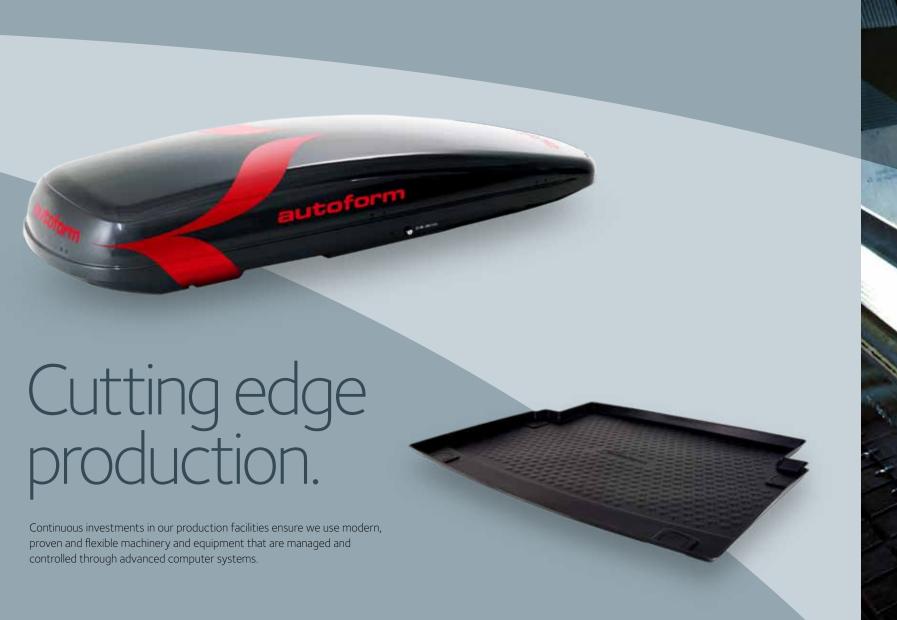

### Trunk trays.

Autoform has a wide range of custom-made trunk trays made to fit each individual vehicle. Today, we have approximately 500 different types that are designed in close collaboration with leading car manufacturers. We use custom made equipment, fitted with sensors that are connected to advanced software, to ensure the end products fit perfectly. Our products in this segment are branded with manufacturers' unique logos and patterns or the Calix group brand.

### Roof boxes.

We design and produce roof boxes made from recyclable ABS. Our extensive experience in producing roof boxes with superior quality has given us a leading position in the business. Evolution of design and engineering is a constantly ongoing process in this segment.