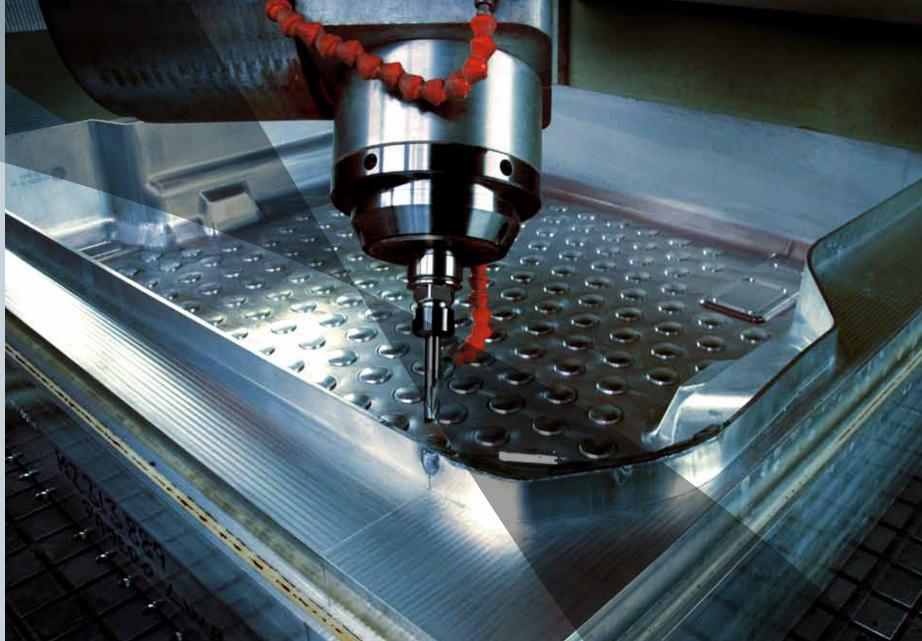

### Trunk trays.

Autoform has a wide range of custom-made trunk trays made to fit each individual vehicle. Today, we have approximately 500 different types that are designed in close collaboration with leading car manufacturers. We use custom made equipment, fitted with sensors that are connected to advanced software, to ensure the end products fit perfectly. Our products in this segment are branded with manufacturers' unique logos and patterns or the Calix group brand.

### The superior polypropylene.

Our trunk trays are made from 100% recyclable polypropylene, laminated with an anti-slip rubber surface. We use polypropylene in a variety of thickness from 1 to 5 mm. The edges vary between 20 to 300 mm depending on our customers' demands.