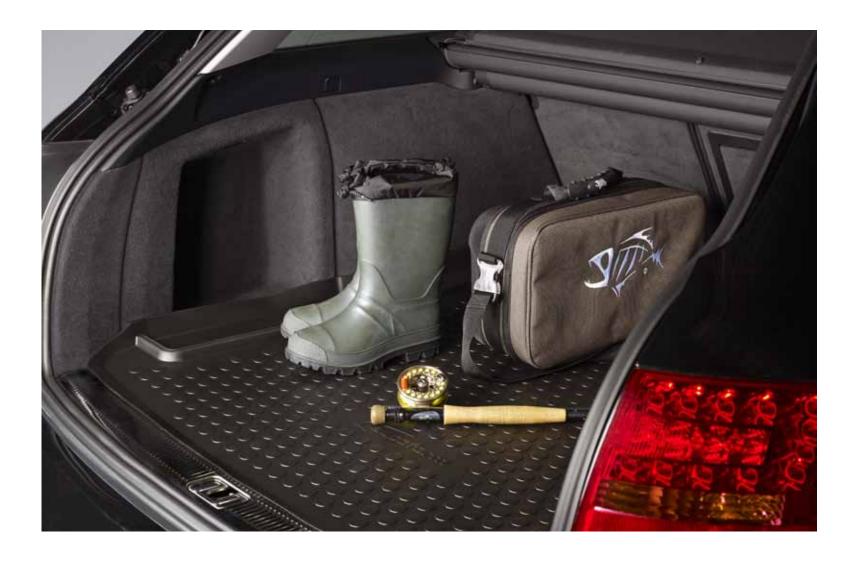

### Trunk trays.

Autoform has a wide range of custom-made trunk trays made to fit each individual vehicle. Today, we have approximately 500 different types that are designed in close collaboration with leading car manufacturers. We use custom made equipment, fitted with sensors that are connected to advanced software, to ensure the end products fit perfectly. Our products in this segment are branded with manufacturers' unique logos and patterns or the Calix group brand.

### The superior polypropylene.

Our trunk trays are made from 100% recyclable polypropylene, laminated with an anti-slip rubber surface. We use polypropylene in a variety of thickness from 1 to 5 mm. The edges vary between 20 to 300 mm depending on our customers' demands.