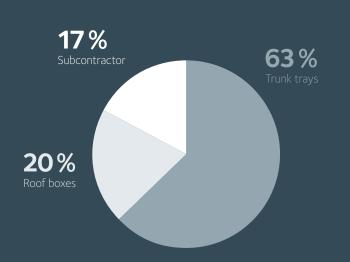

boxes.

We design and produce roof boxes made from recyclable ABS. Our extensive experience in producing roof boxes with superior quality has given us a leading position in the business. Evolution of design and engineering is a constantly ongoing process in this segment.

### Stowage boxes and parcel shelves.

Our stowage boxes and parcel shelves are generally made of ABS. Autoform provides product development and design in cooperation with leading car manufacturers.

### Subcontractor products.

Autoform is a subcontractor, mainly to the automotive industry, but also to a wide range of other industries. We produce plastic parts according to customers' unique requirements.







Front cover for the Thermia Atec air/water heat pump.







### A successful partner.

### **Overall sales**



### Market

Export share 80%

**Production area** 

8600 m<sup>2</sup>

**Annual capacity** 

700000 trunk trays 50000 roof boxes

### Join our customers!

At Autoform our strategy has always been to have a professional and close cooperation with the automotive industry. We are convinced that our way of working has led the way to successful partnerships with some of the worlds' leading car manufacturers. We are very proud of being a supplier to many well known manufacturers.

|                      | CHRYSLER         | CITROËN         | Ford      | HONDA  |
|----------------------|------------------|-----------------|-----------|--------|
| SUBARU               | <b>7</b> НҮППОЯІ | LAND-<br>-ROVER | (C) LEXUS | mazoa  |
| MITSUBISHI<br>MOTORS | KIA MOTORS       | PEUGEOT         | ( SCAN